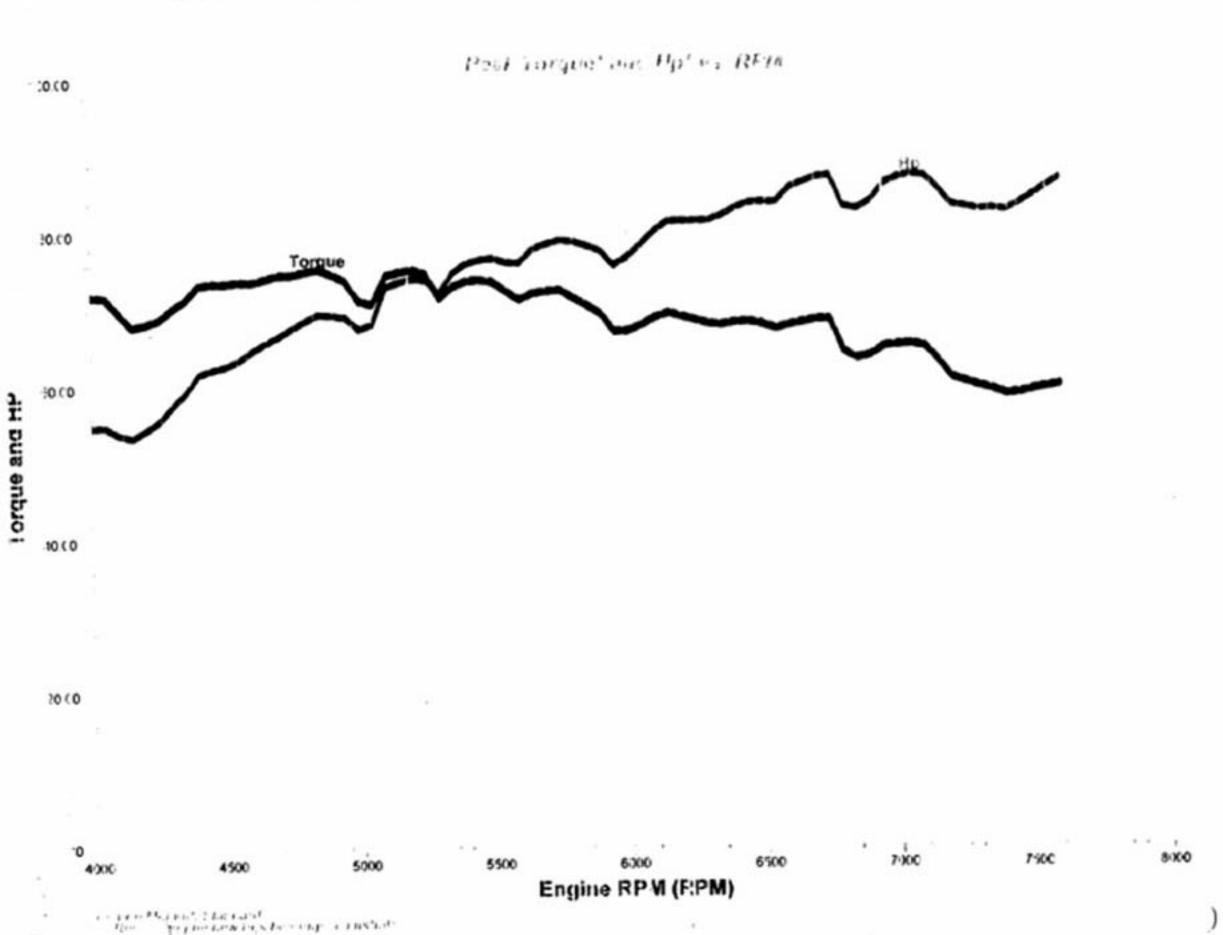

## Arjay Racing Engines 51 Austin Street

51 Austin Street Danbury, CT 06810 (203) 791-1090

/NOmite Test Run: My test name here on 2008-03-20 @ 08-42-29

Date: 3/20/2008

Correction Method: Standard

Notes: Rehuilt ennine new rins hearings camshaft

| RPM (RPM) | RPM (RPM) Hp (Hp) |       | AF (AF) | FuelMass (Extv) | BSFC (Ib/Hp-hr) |
|-----------|-------------------|-------|---------|-----------------|-----------------|
| 4000      | 55.06             | 71.94 | 0.023   | 188.5           | 3.586           |
| 4100      | 54.02             | 69.94 | 0.023   | 188.0           | 3.647           |
| 4200      | 54.63             | 68.33 | 0.022   | 199.3           | 3.015           |
| 4300      | 57.83             | 70.39 | 0.022   | 202.6           | 3.668           |
| 4400      | 61.86             | 73.35 | 0.022   | 203.6           | 3.447           |
| 4500      | 62.85             | 73.57 | 0.021   | 205.1           | 3.414           |
| 4600      | 64.82             | 73.73 | 0.020   | 217.0           | 3.501           |
| 4700      | 66.69             | 74.67 | 0.020   | 210.2           | 3.425           |
| 4800      | 68.71             | 75.10 | 0.021   | 212.9           | 3.243           |
| 4900      | 69.41             | 74.73 | 0.020   | 214.7           | 3.230           |
| 5000      | 67.69             | 71.27 | 0.019   | 227.4           | 3.518           |
| 5100      | 73.15             | 74.59 | 0.018   | 250.1           | 3.501           |
| 5200      | 74.18             | 75.27 | 0.018   | 251.3           | 3.547           |
| 5300      | 72.26             | 71.52 | 0.018   | 239.3           | 3.470           |
| 5400      | 76.10             | 73.79 | 0.018   | 245.2           | 3.375           |
| 5500      | 76.79             | 73.69 | 0.017   | 252.4           | 3.444           |
| 5600      | 76.21             | 71.34 | 0.017   | 252.9           | 3.479           |
| 5700      | 78.61             | 72.41 | 0.019   | 233.2           | 3.110           |
| 5800      | 78.95             | 71.53 | 0.019   | 220.0           | 3.037           |
| 5900      | 77.80             | 69.54 | 0.019   | 237.3           | 3.202           |
| 6000      | 76.90             | 67.21 | 0.018   | 240.7           | 3.288           |
| 6100      | 80.29             | 68.92 | 0.018   | 238.0           | 3.113           |
| 6200      | 81.57             | 69.07 | 0.019   | 235.0           | 3.021           |
| 6300      | 81.64             | 68.14 | 0.019   | 236.2           | 3.034           |
| 6400      | 83.26             | 68.31 | 0.018   | 251.5           | 3.166           |
| 6500      | 84.06             | 68.03 | 0.016   | 269.3           | 3.361           |
| 6600      | 85.94             | 67.95 | 0.016   | 270.3           | 3.305           |
| 6700      | 87.27             | 68.64 | 0.017   | 266.0           | 3.201           |
| 6800      | 83.43             | 64.43 | 0.017   | 264.4           | 3.330           |
| 6900      | 84.10             | 63.92 | 0.016   | 273.7           | 3.418           |
| 7000      | 87.16             | 65.24 | 0.015   | 296.3           | 3.566           |
| 7100      | 87.34             | 65.00 | 0.014   | 305.1           | 3.668           |
| 7200      | 83.63             | 60.95 | 0.014   | 303.5           | 3.812           |
| 7300      | 82.91             | 59.81 | 0.015   | 298.0           | 3.776           |
| 7400      | 82.79             | 58.69 | 0.015   | 294.0           | 3.732           |
| 7500      | 84.76             | 59.34 | 0.015   | 294.9           | 3.657           |
| 7600      | 86.90             | 59.92 | 0.014   | 307.8           | 3.722           |

#### **Arjay Racing Engines**

51 Austin Street Danbury, CT 06810 (203) 791-1090

DYNCmite test "My test name here on 2008-03-20 @ 08-42-29" by Arjay Racing Engines