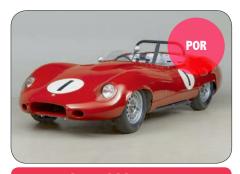

### 1959 LISTER COSTIN

VIN # BHL 121. The 1st built. v8 Chevrolet. Raced at Goodwood in 1959. Huge eligibility. Perfect condition. Tél: 18314309940

info@canepa.com