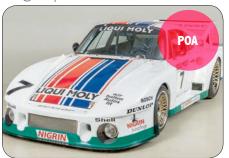

# 201T CROSSLE 90F CRS Edition

1 of the 11 new chassis built by the factory. Zétec engine, Hewlang gearbox. Ideal for big drivers. GSM: +33 609 544 989 julien@classicracingschool.com

Get **50% off** on your first advert using the following promotional code: