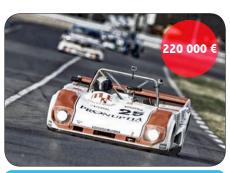

### 1978 LOLA T292/6

Le Mans 1978 Lola-Pronuptia T292/6. (#24). Completely rebuilt by SMG. 2 races 2 win! 4 times Le Mans Classic. New HTP

gachedaniel@orange.fr